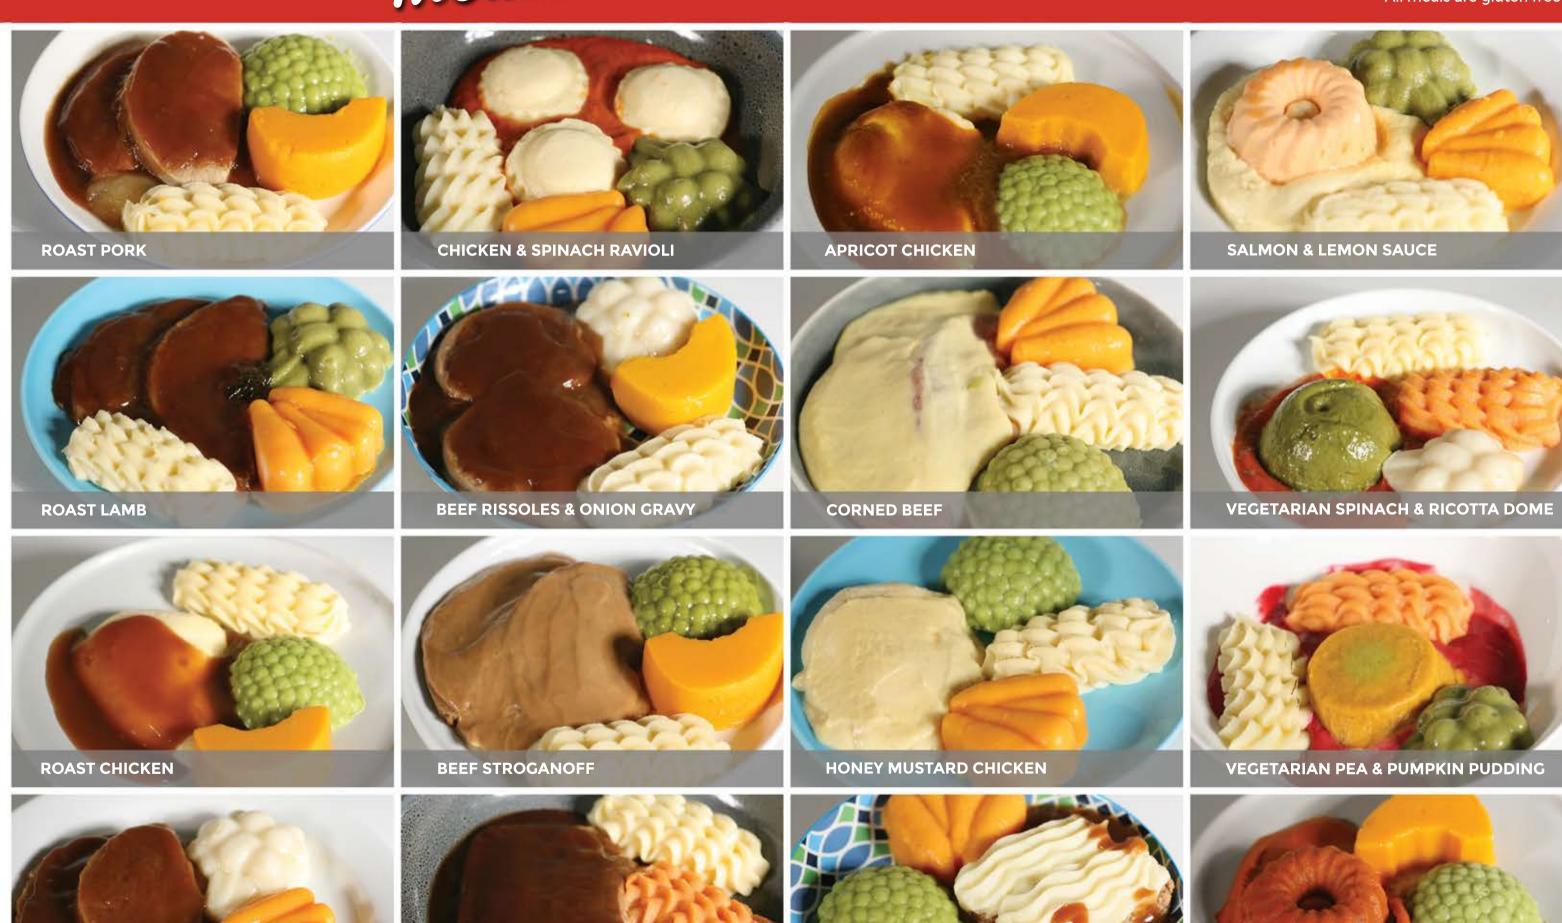

#### **MEALS**

ROAST CHICKEN W GRAVY & VEGETABLES
ROAST LAMB W GRAVY & VEGETABLES
ROAST BEEF W GRAVY & VEGETABLES
ROAST PORK W GRAVY & VEGETABLES
SILVERSIDE, PARSLEY SAUCE & VEGETABLES
APRICOT CHICKEN & VEGETABLES
SALMON, LEMON SAUCE & VEGETABLES
CHICKEN & SPINACH RAVIOLI W TOMATO SAUCE & VEG
BEEF STROGANOFF & VEGETABLES
SHEPHERDS PIE & VEGETABLES
SHEPHERDS PIE & VEGETABLES
BEEF & RED WINE & VEGETABLES
CHICKEN & HONEY MUSTARD SAUCE & VEGETABLES
RISSOLES & ONION GRAVY W VEGETABLES
FISH IN BUTTER SAUCE W VEGETABLES
VEGETARIAN RATATOUILLE
VEGETARIAN SPINACH AND RICOTTA DOME
VEGETARIAN PUMPKIN AND PEA SAVOURY PUDDING

## DELICIOUS TEXTURE MODIFIED MEALS & DESSERTS.

Specifically designed for dysphagia, dementia, parkinson's disease, cancer, cerebral palsy and stroke sufferers.

Our delicious soft and puréed meals are designed in collaboration with speech pathologists to ensure they are perfect for those with swallowing difficulties. We also work with nutritionists and fortify our meals with additional protein and dairy to assist with healthy nutrition, even when only part of the meal is consumed.

All parts of our meals and desserts are individually pureed, molded back into their original shape, snap-frozen and then hygienically wrapped, making them perfect for home-care or health-care facilities.

### DELICIOUS RANGE

Make meal times interesting again with a wide range of delicious individually molded portions.